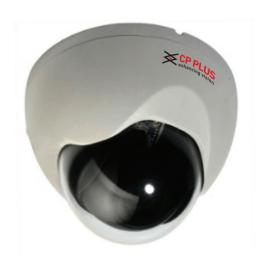

## CP-GAC-DC65

## **High Resolution Dome Camera**

## **Main Features**

- $\Rightarrow$  1/3" High Quality Image Sensor
- $\Rightarrow$  650 TVL High Resolution Camera
- $\Rightarrow$  0.1 lux @ F1.2
- $\Rightarrow$  3.6 mm Fixed Lens
- ⇒ AGC, AWB and BLC
- $\Rightarrow$  CE, FCC and RoHS Certified